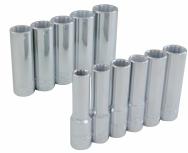

## 3/8" DRIVE SOCKETS & ATTACHMENTS



29314
14 Piece 12 Point Deep Metric Socket Set

Contains: 6, 7, 8, 9, 10, 11, 12, 13, 14, 15, 16, 17, 18, 19mm Includes socket rail



29311
11 Piece 12 Point Deep Metric Socket Set

Contains: 9, 10, 11, 12, 13, 14, 15, 16, 17, 18, 19mm Includes socket rail

## 25407 7 Piece 8 Point Standard SAE Double Square Socket Set

Contains: 1/4", 5/16", 3/8", 7/16", 1/2", 9/16", 5/8" Includes socket rail





7 Piece 6 Point Standard SAE Universal Joint Socket Set

Contains: 3/8", 7/16", 1/2", 9/16", 5/8", 11/16", 3/4" Includes socket rail



29510A
10 Piece 6 Point Metric Universal Joint Socket Set

Contains: 10, 11, 12, 13, 14, 15, 16, 17, 18, 19mm Includes socket rail



10 Piece SAE Hex Head Socket Set 3/8" & 1/2" Drive

Contains:

3/8" Drive: 1/8", 5/32", 3/16", 7/32", 1/4", 5/16", 3/8"

1/2" Drive: 1/2", 9/16", 5/8" Includes socket rail



7 Piece Standard Length SAE Hex Head Socket Set

Contains: 1/8", 5/32", 3/16", 7/32",