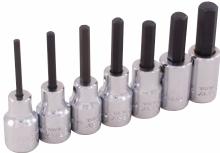

1/2" Drive: 1/2", 9/16", 5/8" Includes socket rail

7 Piece Standard Length SAE Hex Head Socket Set

Contains: 1/8", 5/32", 3/16", 7/32", 1/4", 5/16", 3/8" Includes socket rail