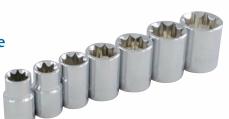

## 25407 7 Piece 8 Point Standard SAE Double Square Socket Set

Contains: 1/4", 5/16", 3/8", 7/16", 1/2", 9/16", 5/8" Includes socket rail

7 Piece 6 Point Standard SAE Universal Joint Socket Set

Contains: 3/8", 7/16", 1/2", 9/16", 5/8", 11/16", 3/4" Includes socket rail