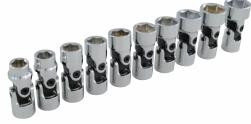

29510A
10 Piece 6 Point Metric Universal Joint Socket Set

Contains: 10, 11, 12, 13, 14, 15, 16, 17, 18, 19mm Includes socket rail

10 Piece SAE Hex Head Socket Set 3/8" & 1/2" Drive

Contains:

3/8" Drive: 1/8", 5/32", 3/16", 7/32", 1/4", 5/16", 3/8"