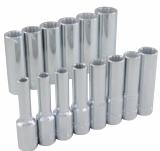

## 3/8" DRIVE SOCKETS & ATTACHMENTS

29314
14 Piece 12 Point Deep Metric Socket Set

Contains: 6, 7, 8, 9, 10, 11, 12, 13, 14, 15, 16, 17, 18, 19mm Includes socket rail

29311
11 Piece 12 Point Deep Metric Socket Set