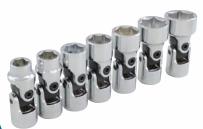

29510A
10 Piece 6 Point Metric Universal Joint Socket Set

Contains: 10, 11, 12, 13, 14, 15, 16, 17, 18, 19mm Includes socket rail

10 Piece SAE Hex Head Socket Set 3/8" & 1/2" Drive

Contains:

3/8" Drive: 1/8", 5/32", 3/16", 7/32", 1/4", 5/16", 3/8"