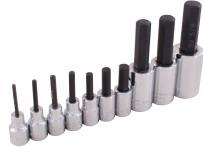

29510A
10 Piece 6 Point Metric Universal Joint Socket Set

Contains: 10, 11, 12, 13, 14, 15, 16, 17, 18, 19mm Includes socket rail

10 Piece SAE Hex Head Socket Set 3/8" & 1/2" Drive

Contains:

3/8" Drive: 1/8", 5/32", 3/16", 7/32", 1/4", 5/16", 3/8"

1/2" Drive: 1/2", 9/16", 5/8" Includes socket rail

7 Piece Standard Length SAE Hex Head Socket Set

Contains: 1/8", 5/32", 3/16", 7/32", 1/4", 5/16", 3/8" Includes socket rail